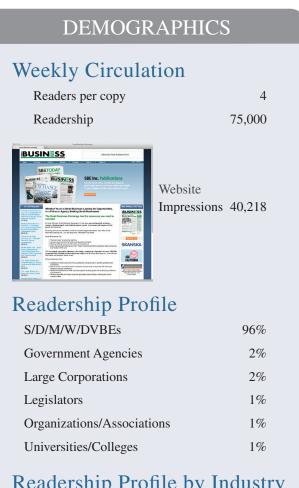

### **Readership Profile by Industry**

| Service      | 46% |
|--------------|-----|
| Product      | 41% |
| Construction | 13% |