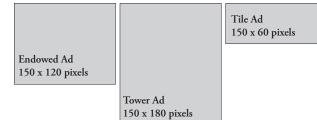

#### • Specifications

| Туре    | Dimensions/Formats W                    | leight |
|---------|-----------------------------------------|--------|
| Tile    | 150 x 60   px/jpg, gif, txt, html       | 8k     |
| Endowed | 150 x 120 px/jpg, gif, txt, html, flash | 15k    |
| Tower   | 150x180 px/jpg, gif, txt, html, flash   | 20k    |