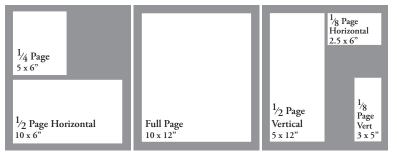

#### **Mechanical Requirements/Submission Info**

- Type page is 10" wide x 12" deep
- Column width is 2.5 inches
- 30% additional charge for front page 20% additional for page three
- Minimum size for front page is 6 column inches
- 10% typesetting charge, \$12 minimum
- Ads on the internet at same unit price. Audit statement provided.
- Ads can be emailed to sbe@sbeinc.com or faxed to (415) 778-6255.
- Electronic files saved as PDF, EPS, TIF